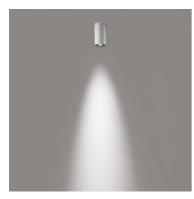

### Yama ø 60 mm h 110 mm

531242.6 - Grey

Cylindrical luminaire for installation on ceiling - surface mounted.

Configuration: extruded aluminium structure with die-cast aluminium fixing base and frame EN AB-47100 alloy (low copper content). Glass diffuser: transparent or textured with silkscreen border, fixed to the aluminium body through a robotic gluing system.

## Optical

| Direct    |
|-----------|
| Power LED |
| Symmetric |
| Spot      |
|           |