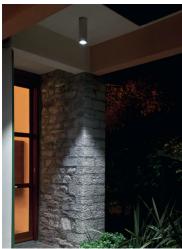

### Yama ø 60 mm h 110 mm

531242.6 - Grey

Cylindrical luminaire for installation on ceiling - surface mounted.

Configuration: extruded aluminium structure with die-cast aluminium fixing base and frame EN AB-47100 alloy (low copper content). Glass diffuser: transparent or textured with silkscreen border, fixed to the aluminium body through a robotic gluing system.

## Optical

| Direct    |
|-----------|
| Power LED |
| Symmetric |
| Spot      |
|           |