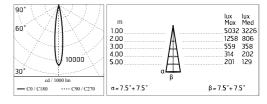

## Optical

| Direct    |
|-----------|
| Power LED |
| Symmetric |
| Spot      |
|           |