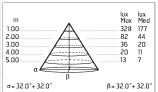

# Main specifications

| Power (W)        | 4.4   | Mountings   | Ceiling |
|------------------|-------|-------------|---------|
| System power (W) | 6     | Environment | Outdoor |
| CCT (K)          | 3000K |             |         |
| CRI              | 80    |             |         |
| Net lumen (lm)   | 338   |             |         |

#### Optical

| Lighting type      | Direct    |
|--------------------|-----------|
| LED type           | Power LED |
| Light distribution | Symmetric |
| Optical type       | Flood     |