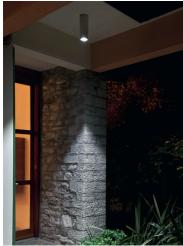

## Yama ø 60 mm h 110 mm

531044.4 - Black

Cylindrical luminaire for installation on ceiling - surface mounted.

Configuration: extruded aluminium structure with die-cast aluminium fixing base and frame EN AB-47100 alloy (low copper content). Glass diffuser: transparent or textured with silkscreen border, fixed to the aluminium body through a robotic gluing system.