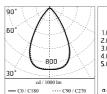

#### Optical

| Lighting type      | Direct    |
|--------------------|-----------|
| LED type           | Power LED |
| Light distribution | Symmetric |
| Optical type       | Flood     |