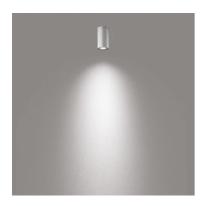

## Yama ø 60 mm h 110 mm

531044.4 - Black

Cylindrical luminaire for installation on ceiling - surface mounted.

Configuration: extruded aluminium structure with die-cast aluminium fixing base and frame EN AB-47100 alloy (low copper content). Glass diffuser: transparent or textured with silkscreen border, fixed to the aluminium body through a robotic gluing system.