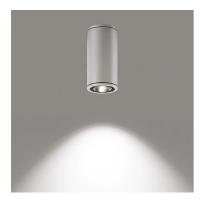

## Yama ø 150 mm h 300 mm Dimmable Dali

531020-300.4 - Black

Cylindrical luminaire for installation on ceiling – surface mounted.

Configuration: extruded aluminium structure with die-cast aluminium fixing base and frame EN AB-47100 alloy (low copper content). Glass diffuser: transparent or textured with silkscreen border, fixed to the aluminium body through a robotic gluing system.

#### Optical

Lighting type Direct
LED type LED array
Light distribution Symmetric
Optical type Medium