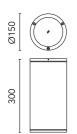

## Yama ø 150 mm h 300 mm Dimmable Dali

531020-300.4 - Black

Cylindrical luminaire for installation on ceiling – surface mounted.

Configuration: extruded aluminium structure with die-cast aluminium fixing base and frame EN AB-47100 alloy (low copper content). Glass diffuser: transparent or textured with silkscreen border, fixed to the aluminium body through a robotic gluing system.