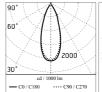

### Main specifications

| Power (W)        | 17    | Mountings   | Ceiling |
|------------------|-------|-------------|---------|
| System power (W) | 20    | Environment | Outdoor |
| CCT (K)          | 4000K |             |         |
| CRI              | 80    |             |         |
| Net lumen (lm)   | 2121  |             |         |

#### Optical

Lighting type Direct
LED type LED array
Light distribution Symmetric
Optical type Medium