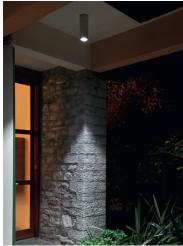

## Yama ø 150 mm h 300 mm Dimmable Dali

531020-300.4 - Black

Cylindrical luminaire for installation on ceiling – surface mounted.

Configuration: extruded aluminium structure with die-cast aluminium fixing base and frame EN AB-47100 alloy (low copper content). Glass diffuser: transparent or textured with silkscreen border, fixed to the aluminium body through a robotic gluing system.

Protection rating: IP65

In compliance with EN 60598-1 standards

Class of insulation: I, Ø60:II

Installation:  $\emptyset$ 60mm is equipped with one cable holder (5mm< $\emptyset$ <9mm cables); H170-300mm: wiring through two rubber cable holders (5mm< $\emptyset$ <9mm cables). Outdoor use requires suitable flexible cables assuring the watertightness of the cable holder.