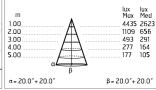

lexible cables assuring the watertightness of the cable holder.

During the installation and the maintenance of the fixtures it is important to be careful and avoid damages on the paint coating.

Damages on the coating exposed to outdoor conditions or water, could cause corrosion.

Chemical substances affect the anticorrosion covering protection.

### Main specifications

| Power (W)        | 17    | Mountings   | Ceiling |
|------------------|-------|-------------|---------|
| System power (W) | 20    | Environment | Outdoor |
| CCT (K)          | 4000K |             |         |
| CRI              | 80    |             |         |
| Net lumen (lm)   | 2121  |             |         |

#### Optical

Lighting type Direct
LED type LED array
Light distribution Symmetric
Optical type Medium





#### Electrical

Frequency (Hz) 50-60 Insulation class
Voltage (V) 220-240
Dimmable Yes
Driver type Electronic

dimmable DALI Without

Emergency

#### **Physical**

Color Black

# Yama ø 150 mm h 300 mm Dimmable Dali



SPD (Surge Protection Device) 237