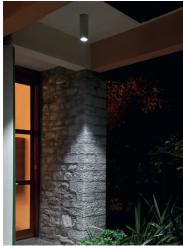

## Yama ø 150 mm h 300 mm Dimmable 1-10V

531221-310.1 - White

Cylindrical luminaire for installation on ceiling – surface mounted.

Configuration: extruded aluminium structure with die-cast aluminium fixing base and frame EN AB-47100 alloy (low copper content). Glass diffuser: transparent or textured with silkscreen border, fixed to the aluminium body through a robotic gluing system.