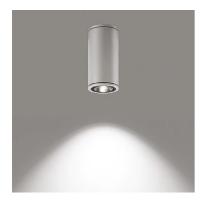

## Yama ø 150 mm h 300 mm Dimmable 1-10V

531221-310.1 - White

Cylindrical luminaire for installation on ceiling – surface mounted.

Configuration: extruded aluminium structure with die-cast aluminium fixing base and frame EN AB-47100 alloy (low copper content). Glass diffuser: transparent or textured with silkscreen border, fixed to the aluminium body through a robotic gluing system.