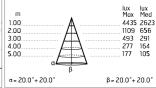

# Main specifications

| Power (W)        | 17    | Mountings   | Ceiling |
|------------------|-------|-------------|---------|
| System power (W) | 20    | Environment | Outdoor |
| CCT (K)          | 2700K |             |         |
| CRI              | 80    |             |         |
| Net lumen (lm)   | 1923  |             |         |