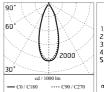

# Main specifications

| Power (W)        | 17    | Mountings   | Ceiling |
|------------------|-------|-------------|---------|
| System power (W) | 20    | Environment | Outdoor |
| CCT (K)          | 2700K |             |         |
| CRI              | 80    |             |         |
| Net lumen (lm)   | 1923  |             |         |

### Optical

 Lighting type
 Direct

 LED type
 LED array

 Light distribution
 Symmetric

 Optical type
 Medium