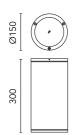

## Yama ø 150 mm h 300 mm Dimmable 1-10V

531221-310.1 - White

Cylindrical luminaire for installation on ceiling – surface mounted.

Configuration: extruded aluminium structure with die-cast aluminium fixing base and frame EN AB-47100 alloy (low copper content). Glass diffuser: transparent or textured with silkscreen border, fixed to the aluminium body through a robotic gluing system.