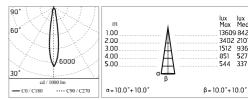

### Main specifications

| Power (W)        | 17    | Mountings   |
|------------------|-------|-------------|
| System power (W) | 20    | Environment |
| CCT (K)          | 4000K |             |
| CRI              | 80    |             |
| Net lumen (lm)   | 2102  |             |

#### Optical

Lighting type Direct LED type LED array Light distribution Symmetric Optical type Medium

Ceiling Outdoor