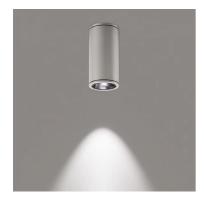

## Yama ø 150 mm h 300 mm Dimmable 1-10V

531025-310.1 - White

Cylindrical luminaire for installation on ceiling – surface mounted.

Configuration: extruded aluminium structure with die-cast aluminium fixing base and frame EN AB-47100 alloy (low copper content). Glass diffuser: transparent or textured with silkscreen border, fixed to the aluminium body through a robotic gluing system.

#### Optical

Lighting type Direct LED type LED array Light distribution Symmetric Optical type Medium

Ceiling Outdoor