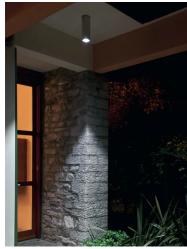

## Yama ø 150 mm h 300 mm Dimmable 1-10V

531025-310.1 - White

Cylindrical luminaire for installation on ceiling – surface mounted.

Configuration: extruded aluminium structure with die-cast aluminium fixing base and frame EN AB-47100 alloy (low copper content). Glass diffuser: transparent or textured with silkscreen border, fixed to the aluminium body through a robotic gluing system.

#### Optical

Lighting type Direct LED type LED array Light distribution Symmetric Optical type Medium

Ceiling Outdoor