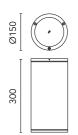

## Yama ø 150 mm h 300 mm Dimmable 1-10V

531025-310.1 - White

Cylindrical luminaire for installation on ceiling – surface mounted.

Configuration: extruded aluminium structure with die-cast aluminium fixing base and frame EN AB-47100 alloy (low copper content). Glass diffuser: transparent or textured with silkscreen border, fixed to the aluminium body through a robotic gluing system.