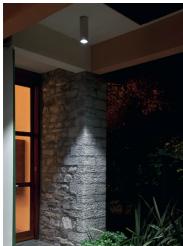

## Yama ø 150 mm h 300 mm Dimmable 1-10V

531024-310.6 - Grey

Cylindrical luminaire for installation on ceiling - surface mounted.

Configuration: extruded aluminium structure with die-cast aluminium fixing base and frame EN AB-47100 alloy (low copper content). Glass diffuser: transparent or textured with silkscreen border, fixed to the aluminium body through a robotic gluing system.