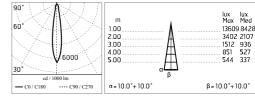

### Optical

Lighting type Direct
LED type LED array
Light distribution Symmetric
Optical type Medium

## Main specifications

| Power (W)        | 17    | Mountings   | Ceiling |
|------------------|-------|-------------|---------|
| System power (W) | 20    | Environment | Outdoor |
| CCT (K)          | 3000K |             |         |
| CRI              | 80    |             |         |
| Net lumen (lm)   | 2050  |             |         |