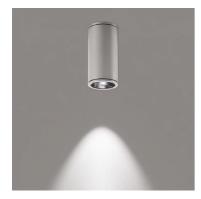

## Yama ø 150 mm h 300 mm Dimmable 1-10V

531024-310.6 - Grey

Cylindrical luminaire for installation on ceiling - surface mounted.

Configuration: extruded aluminium structure with die-cast aluminium fixing base and frame EN AB-47100 alloy (low copper content). Glass diffuser: transparent or textured with silkscreen border, fixed to the aluminium body through a robotic gluing system.

### Optical

Lighting type Direct
LED type LED array
Light distribution Symmetric
Optical type Medium