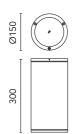

## Yama ø 150 mm h 300 mm Dimmable 1-10V

531024-310.6 - Grey

Cylindrical luminaire for installation on ceiling - surface mounted.

Configuration: extruded aluminium structure with die-cast aluminium fixing base and frame EN AB-47100 alloy (low copper content). Glass diffuser: transparent or textured with silkscreen border, fixed to the aluminium body through a robotic gluing system.

In compliance with EN 60598-1 standards

Class of insulation: I, Ø60:II

Installation:  $\emptyset$ 60mm is equipped with one cable holder (5mm< $\emptyset$ <9mm cables); H170-300mm: wiring through two rubber cable holders (5mm< $\emptyset$ <9mm cables). Outdoor use requires suitable flexible cables assuring the watertightness of the cable holder.