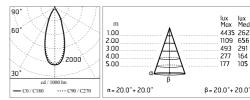

### Main specifications

| Power (W)        | 17    | Mountings   | Ceiling |
|------------------|-------|-------------|---------|
| System power (W) | 20    | Environment | Outdoor |
| CCT (K)          | 3000K |             |         |
| CRI              | 80    |             |         |
| Net lumen (lm)   | 2068  |             |         |

## Optical

| Lighting type      | Direct    |
|--------------------|-----------|
| LED type           | LED array |
| Light distribution | Symmetric |
| Optical type       | Medium    |