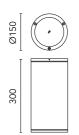

## Yama ø 150 mm h 300 mm Dimmable 1-10V

531021-310.6 - Grey

Cylindrical luminaire for installation on ceiling - surface mounted.

Configuration: extruded aluminium structure with die-cast aluminium fixing base and frame EN AB-47100 alloy (low copper content). Glass diffuser: transparent or textured with silkscreen border, fixed to the aluminium body through a robotic gluing system.

In compliance with EN 60598-1 standards

Class of insulation: I, Ø60:II

Installation:  $\emptyset$ 60mm is equipped with one cable holder (5mm< $\emptyset$ 9mm cables); H170-300mm: wiring through two rubber cable holders (5mm< $\emptyset$ 9mm cables). Outdoor use requires suitable flexible cables assuring the watertightness of the cable holder.