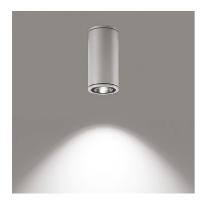

## Yama ø 150 mm h 300 mm Dimmable 1-10V

531021-310.6 - Grey

Cylindrical luminaire for installation on ceiling - surface mounted.

Configuration: extruded aluminium structure with die-cast aluminium fixing base and frame EN AB-47100 alloy (low copper content). Glass diffuser: transparent or textured with silkscreen border, fixed to the aluminium body through a robotic gluing system.

### Main specifications

| Power (W)        | 17    | Mountings   | Ceiling |
|------------------|-------|-------------|---------|
| System power (W) | 20    | Environment | Outdoor |
| CCT (K)          | 3000K |             |         |
| CRI              | 80    |             |         |
| Net lumen (lm)   | 2068  |             |         |

## Optical

| Lighting type      | Direct    |
|--------------------|-----------|
| LED type           | LED array |
| Light distribution | Symmetric |
| Optical type       | Medium    |