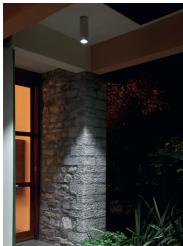

## Yama ø 110 mm h 300 mm Dimmable Dali

531209-300.6 - Grey

Cylindrical luminaire for installation on ceiling - surface mounted.

Configuration: extruded aluminium structure with die-cast aluminium fixing base and frame EN AB-47100 alloy (low copper content). Glass diffuser: transparent or textured with silkscreen border, fixed to the aluminium body through a robotic gluing system.

#### Optical

| •                  |           |
|--------------------|-----------|
| Lighting type      | Direct    |
| LED type           | LED array |
| Light distribution | Symmetric |
| Optical type       | Medium    |
|                    |           |