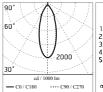

#### Optical

| •                  |           |
|--------------------|-----------|
| Lighting type      | Direct    |
| LED type           | LED array |
| Light distribution | Symmetric |
| Optical type       | Medium    |
|                    |           |