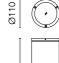

## Yama ø 110 mm h 300 mm Dimmable Dali

531209-300.6 - Grey

Cylindrical luminaire for installation on ceiling - surface mounted.

Configuration: extruded aluminium structure with die-cast aluminium fixing base and frame EN AB-47100 alloy (low copper content). Glass diffuser: transparent or textured with silkscreen border, fixed to the aluminium body through a robotic gluing system.

In compliance with EN 60598-1 standards

Class of insulation: I, Ø60:II

Installation:  $\emptyset$ 60mm is equipped with one cable holder (5mm< $\emptyset$ 9mm cables); H170-300mm: wiring through two rubber cable holders (5mm< $\emptyset$ 9mm cables). Outdoor use requires suitable flexible cables assuring the watertightness of the cable holder.