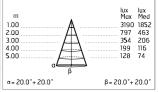

### Main specifications

| Power (W)        | 12    | Mountings   |
|------------------|-------|-------------|
| System power (W) | 15    | Environment |
| CCT (K)          | 2700K |             |
| CRI              | 80    |             |
| Net lumen (lm)   | 1443  |             |

#### Optical

| •                  |           |
|--------------------|-----------|
| Lighting type      | Direct    |
| LED type           | LED array |
| Light distribution | Symmetric |
| Optical type       | Medium    |
|                    |           |