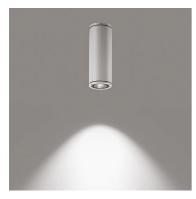

## Yama ø 110 mm h 300 mm Dimmable Dali

531209-300.6 - Grey

Cylindrical luminaire for installation on ceiling - surface mounted.

Configuration: extruded aluminium structure with die-cast aluminium fixing base and frame EN AB-47100 alloy (low copper content). Glass diffuser: transparent or textured with silkscreen border, fixed to the aluminium body through a robotic gluing system.

#### Optical

| •                  |           |
|--------------------|-----------|
| Lighting type      | Direct    |
| LED type           | LED array |
| Light distribution | Symmetric |
| Optical type       | Medium    |
|                    |           |