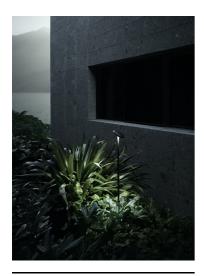

35

## Wall base Anodized Black

F004Z0A0071 - Anodized Black

Main specifications

**Environment** Outdoor

Electrical

**Emergency** Without

**Physical** 

Color Anodized Black

## Note

Carefully install and maintain the fixtures to avoid damaging the coating.

For LED fixtures, most problems are tied to electrical issues related to the insulation, which may cause destructive electrical discharges.

These are frequently caused by:

- power surges from the power network where fixture is connected.
- electrostatic discharge (ESD) from the environment.

We recommend installing a power-surge protection device on the fixture to reduce the intensity of these effects and prevent irreversible damages. The specific device should be chosen based on the electrical characteristics.