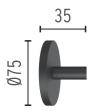

## Wall base Anodized Black

F004Z0A0071 - Anodized Black

Main specifications

**Environment** Outdoor

Electrical

**Emergency** Without

**Physical** 

Color Anodized Black