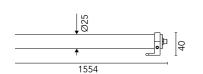

# Tau Tube 1554 mm Transparent Diffuser

Light for installation on wall or ceiling - surface mounted.

Configuration: polycarbonate tube, opal or transparent, with anti-UV filter. Polycarbonate fixing brackets and anodized aluminium closing caps.