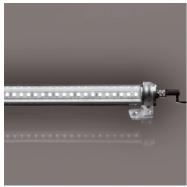

# Tau Tube 1554 mm Transparent Diffuser

Light for installation on wall or ceiling - surface mounted.

Configuration: polycarbonate tube, opal or transparent, with anti-UV filter. Polycarbonate fixing brackets and anodized aluminium closing caps.

Protection Rating: IP65

In compliance with EN 60598-1 standards

Class of insulation: III

Installation: the luminaire is supplied with a screw connector and requires the use of a feeding cable (direct to power supply or for end-to-end connection) to be ordered separately. Parallel wiring required. Maximum end-to-end sequence: 5000mm.