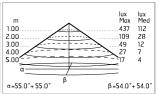

### Optical

| Lighting type      | Direct         |
|--------------------|----------------|
| LED type           | Power LED      |
| Light distribution | Symmetric      |
| Optical type       | Diffused light |