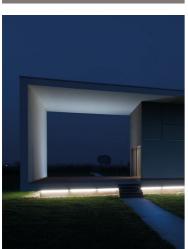

# Tau Tube 1554 mm Transparent Diffuser

Light for installation on wall or ceiling - surface mounted.

Configuration: polycarbonate tube, opal or transparent, with anti-UV filter. Polycarbonate fixing brackets and anodized aluminium closing caps.

Protection Rating: IP65

In compliance with EN 60598-1 standards

Class of insulation: III

Installation: the luminaire is supplied with a screw connector and requires the use of a feeding cable (direct to power supply or for end-to-end connection) to be ordered separately. Parallel wiring required. Maximum end-to-end sequence: 5000mm.

During the installation and the maintenance of the fixtures it is important to be careful and avoid damages on the paint coating.

Damages on the coating exposed to outdoor conditions or water, could cause cor