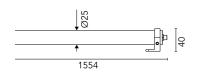

## Tau Tube 1554 mm Opal Diffuser

Light for installation on wall or ceiling - surface mounted.

Configuration: polycarbonate tube, opal or transparent, with anti-UV filter. Polycarbonate fixing brackets and anodized aluminium closing caps.