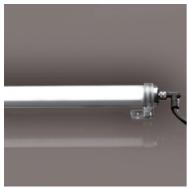

## Tau Tube 1554 mm Opal Diffuser

Light for installation on wall or ceiling - surface mounted.

Configuration: polycarbonate tube, opal or transparent, with anti-UV filter. Polycarbonate fixing brackets and anodized aluminium closing caps.

Protection Rating: IP65

In compliance with EN 60598-1 standards

Class of insulation: III

Installation: the luminaire is supplied with a screw connector and requires the use of a feeding cable (direct to power supply or for end-to-end connection) to be ordered separately. Parallel wiring required. Maximum end-to-end sequence: 5000mm.