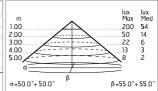

#### Optical

| Lighting type      | Direct         |
|--------------------|----------------|
| LED type           | Power LED      |
| Light distribution | Symmetric      |
| Optical type       | Diffused light |