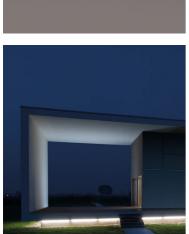

## Tau Tube 1554 mm Opal Diffuser

Light for installation on wall or ceiling - surface mounted.

Configuration: polycarbonate tube, opal or transparent, with anti-UV filter. Polycarbonate fixing brackets and anodized aluminium closing caps.

Protection Rating: IP65

In compliance with EN 60598-1 standards

Class of insulation: III

Installation: the luminaire is supplied with a screw connector and requires the use of a feeding cable (direct to power supply or for end-to-end connection) to be ordered separately. Parallel wiring required. Maximum end-to-end sequence: 5000mm.

During the installation and the maintenance of the fixtures it is important to be careful and avoid damages on the paint coating.

Damages on the coating exposed to outdoor conditions or water, could cause corrosion