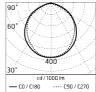

ew connector and requires the use of a feeding cable (direct to power supply or for end-to-end connection) to be ordered separately. Parallel wiring required. Maximum end-toend sequence: 5000mm.

During the installation and the maintenance of the fixtures it is important to be careful and avoid damages on the paint coating.

Damages on the coating exposed to outdoor conditions or water, could cause corrosion.

Chemical substances affect the anticorrosion covering protection.

### Main specifications

| Power (W)        | 10    |
|------------------|-------|
| System power (W) | 10    |
| CCT (K)          | 3000K |
| CRI              | 80    |
| Net lumen (lm)   | 768   |

Mountings Environment Ceiling, Ground, Wall surface

Outdoor

#### Optical

Direct Power LED Symmetric Diffused light



Insulation class



#### Electrical

| Frequency (Hz) | 50-60      |
|----------------|------------|
| Voltage (V)    | 24         |
| Dimmable       | Yes        |
| Driver type    | Electronic |
|                | dimmable   |
| F              | \A/:+ +    |

Without **Emergency** 

# Tau Tube 1054 mm Transparent Diffuser







Supply Cable Tau Tube L 2000 mm Single Connector 172

Supply Cable Tau Tube L 80 mm Double Connector 173

Supply Cable Tau Tube L 200 mm Double Connector 174







Power Supply 17W 110÷240V/24Vdc lp20 144

Power Supply 17W 110÷240V/24Vdc lp67 176

Power Supply Dali 20W 110÷240V/24Vdc Ip67 252







Power Supply 20W 220÷240V/24Vdc lp67 147

Power Supply 50W 120÷240V/24Vdc lp67 155

Power Supply 70W 220÷240V/24Vdc lp67 110



Power Supply 96W 120÷277V/24Vdc lp6