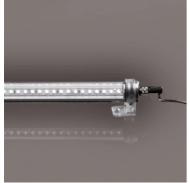

## Tau Tube 1054 mm Transparent Diffuser

Light for installation on wall or ceiling - surface mounted.

Configuration: polycarbonate tube, opal or transparent, with anti-UV filter. Polycarbonate fixing brackets and anodized aluminium closing caps.

Protection Rating: IP65

In compliance with EN 60598-1 standards

Class of insulation: III

Installation: the luminaire is supplied with a screw connector and requires the use of a feeding cable (direct to power supply or for end-to-end connection) to be ordered separately. Parallel wiring required. Maximum end-toend sequence: 5000mm.