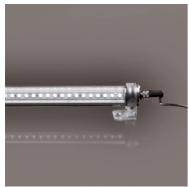

## Tau Tube 1054 mm Transparent Diffuser

Light for installation on wall or ceiling - surface mounted.

Configuration: polycarbonate tube, opal or transparent, with anti-UV filter. Polycarbonate fixing brackets and anodized aluminium closing caps.

Protection Rating: IP65

In compliance with EN 60598-1 standards

Class of insulation: III

Installation: the luminaire is supplied with a screw connector and requires the use of a feeding cable (direct to power supply or for end-to-end connection) to be ordered separately. Parallel wiring required. Maximum end-toend sequence: 5000mm.