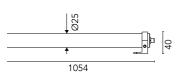

## Tau Tube 1054 mm Transparent Diffuser

Light for installation on wall or ceiling - surface mounted.

Configuration: polycarbonate tube, opal or transparent, with anti-UV filter. Polycarbonate fixing brackets and anodized aluminium closing caps.

Protection Rating: IP65

In compliance with EN 60598-1 standards

Class of insulation: III

Installation: the luminaire is supplied with a screw connector and requires the use of a feeding cable (direct to power supply or for end-to-end connection) to be ordered separately. Parallel wiring required. Maximum end-toend sequence: 5000mm.