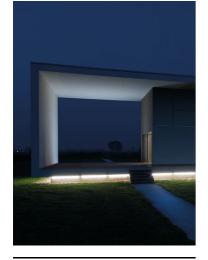

## Tau Tube 1054 mm Transparent Diffuser

Light for installation on wall or ceiling - surface mounted.

Configuration: polycarbonate tube, opal or transparent, with anti-UV filter. Polycarbonate fixing brackets and anodized aluminium closing caps.

### Main specifications

| Power (W)        | 10    |
|------------------|-------|
| System power (W) | 10    |
| CCT (K)          | 4000K |
| CRI              | 80    |
| Net lumen (lm)   | 768   |

Mountings Environment Ceiling, Ground, Wall surface