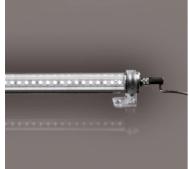

## Tau Tube 1054 mm Transparent Diffuser

Light for installation on wall or ceiling - surface mounted.

Configuration: polycarbonate tube, opal or transparent, with anti-UV filter. Polycarbonate fixing brackets and anodized aluminium closing caps.

Protection Rating: IP65

In compliance with EN 60598-1 standards

Class of insulation: III

Installation: the luminaire is supplied with a screw connector and requires the use of a feeding cable (direct to power supply or for end-to-end connection) to be ordered separately. Parallel wiring required. Maximum end-toend sequence: 5000mm.