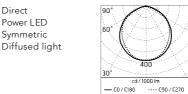

### Optical

| Lighting type      |  |
|--------------------|--|
| LED type           |  |
| Light distribution |  |
| Optical type       |  |

Insulation class

### Main specifications

| Power (W)        | 10    |
|------------------|-------|
| System power (W) | 10    |
| CCT (K)          | 4000K |
| CRI              | 80    |
| Net lumen (lm)   | 768   |

Mountings Environment Ceiling, Ground, Wall surface