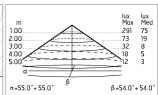

### Main specifications

| Power (W)        | 10    |
|------------------|-------|
| System power (W) | 10    |
| CCT (K)          | 4000K |
| CRI              | 80    |
| Net lumen (lm)   | 768   |

Mountings Environment Ceiling, Ground, Wall surface

### Optical

| Lighting type      |  |
|--------------------|--|
| LED type           |  |
| Light distribution |  |
| Optical type       |  |

Insulation class