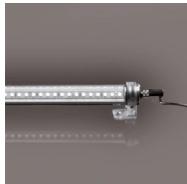

## Tau Tube 1054 mm Transparent Diffuser

Light for installation on wall or ceiling - surface mounted.

Configuration: polycarbonate tube, opal or transparent, with anti-UV filter. Polycarbonate fixing brackets and anodized aluminium closing caps.

Protection Rating: IP65

In compliance with EN 60598-1 standards

Class of insulation: III

Installation: the luminaire is supplied with a screw connector and requires the use of a feeding cable (direct to power supply or for end-to-end connection) to be ordered separately. Parallel wiring required. Maximum end-toend sequence: 5000mm.