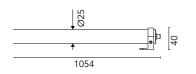

## Tau Tube 1054 mm Transparent Diffuser

Light for installation on wall or ceiling - surface mounted.

Configuration: polycarbonate tube, opal or transparent, with anti-UV filter. Polycarbonate fixing brackets and anodized aluminium closing caps.