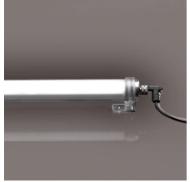

# Tau Tube 1054 mm Opal Diffuser Light for installation on wall or ceiling - surface mounted. anodized aluminium closing caps.

Configuration: polycarbonate tube, opal or transparent, with anti-UV filter. Polycarbonate fixing brackets and

Protection Rating: IP65

In compliance with EN 60598-1 standards

Class of insulation: III

Installation: the luminaire is supplied with a screw connector and requires the use of a feeding cable (direct to power supply or for end-to-end connection) to be ordered separately. Parallel wiring required. Maximum end-toend sequence: 5000mm.