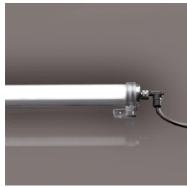

# Tau Tube 1054 mm Opal Diffuser Light for installation on wall or ceiling - surface mounted. anodized aluminium closing caps.

Configuration: polycarbonate tube, opal or transparent, with anti-UV filter. Polycarbonate fixing brackets and

Protection Rating: IP65

In compliance with EN 60598-1 standards

Class of insulation: III

Installation: the luminaire is supplied with a screw connector and requires the use of a feeding cable (direct to power supply or for end-to-end connection) to be ordered separately. Parallel wiring required. Maximum end-toend sequence: 5000mm.