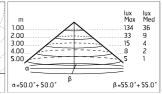

## Optical

| Lighting type      |
|--------------------|
| LED type           |
| Light distribution |
| Optical type       |

Direct Power LED Symmetric Diffused light

### Electrical

Frequency (Hz) Voltage (V) Dimmable Driver type

Yes Electronic dimmable Without

50-60

24

Emergency

Insulation class