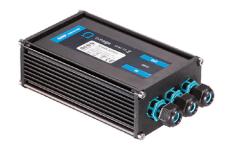

Power Supply 17W 110÷240V/24Vdc lp67 176

Power Supply Dali 20W 110÷240V/24Vdc Ip67 252

Power Supply 20W 220÷240V/24Vdc lp67 147 Power Supply 50W 120÷240V/24Vdc lp67 155

Power Supply 70W 220÷240V/24Vdc lp67 110

Power Supply 96W 120÷277V/24Vdc lp67 156