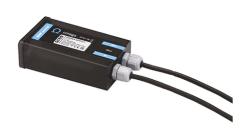

# Tau Tube 1054 mm Opal Diffuser

Supply Cable Tau Tube L 2000 mm Single Connector 172

Supply Cable Tau Tube L 80 mm Double Connector 173

Supply Cable Tau Tube L 200 mm Double Connector 174

Power Supply 17W 110÷240V/24Vdc lp20 144