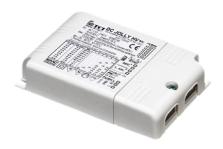

# Tau Tube 1054 mm Opal Diffuser

Supply Cable Tau Tube L 2000 mm Single Connector 172

Supply Cable Tau Tube L 80 mm Double Connector 173

Supply Cable Tau Tube L 200 mm Double Connector 174

Power Supply 17W 110÷240V/24Vdc lp20 144