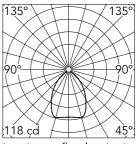

## Optical

Lighting type Direct Light distribution Symmetric Optical type Diffused light Beam angle (°) 78 Beam angle C90-270 (°) 78

Luminous flux luminaire 4350 lm

| Beam | Angle DIR: | 78   |
|------|------------|------|
| h(m) | E(lx)      | D(m  |
| 1    | 118        | 1.63 |
| 2    | 30         | 3.2  |
| 3    | 13         | 4.89 |
| 4    | 7          | 6.53 |
| 5    | 5          | 8 17 |