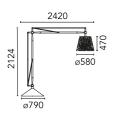

### Main specifications

Number of heads Power (W) 250 Mountings Floor Environment Outdoor wet location

#### **Physical**

Color Panama Orientation Adjustable Weight (kg) 160.3