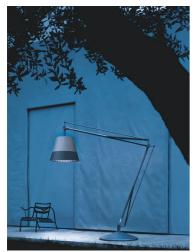

# Superarchimoon outdoor Panama

F6367022 - Panama

Floor lamp for outdoor use providing direct and dif-fused light. External diffuser obtained from braided colored PVC tubes, internal frame in polyester-painted aluminum tubular. Internal diffuser in injection-molded opal polycarbonate.

The structural parts of the luminaire (base support, diffusers support, arms, brackets, levers and tie rods) have been treated with a chemical conversion for enhanced weather resistance. The body is painted in grey. Springs and main mechanical components are also made with special materials for good weather resistance. The luminaire has no ON/OFF switch or luminous flux adjustment, but has a 10 mt transparent bipolar feeding cord. The luminaire also is equipped with a junction box suitable for outdoor applications.