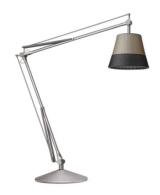

# Superarchimoon outdoor Panama

F6367022 - Panama

Floor lamp for outdoor use providing direct and dif-fused light. External diffuser obtained from braided colored PVC tubes, internal frame in polyester-painted aluminum tubular. Internal diffuser in injection-molded opal polycarbonate.

The structural parts of the luminaire (base support, diffusers support, arms, brackets, levers and tie rods) have been treated with a chemical conversion for enhanced weather resistance. The body is painted in grey. Springs and main mechanical components are also made with special materials for good weather resistance. The luminaire has no ON/OFF switch or luminous flux adjustment, but has a 10 mt transparent bipolar feeding cord. The luminaire also is equipped with a junction box suitable for outdoor applications.

#### **Physical**

Color Panama Orientation Adjustable Weight (kg) 160.3