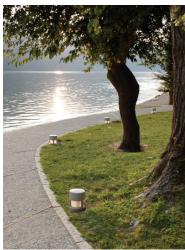

Outdoor use requires suitable flexible cables. We recommend installation on a concrete basement or surface, directly with bolts or through the dedicated fixing plate (to be ordered separately).

We recommend the use of a connection system with a protection degree greater than or equal to the protection degree of the luminaire.