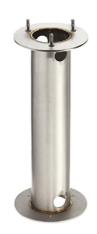

# Silvia 120 h 700 mm Transparent Glass

High Resistance In-Ground Fixing Base Mini Silvia/Silvia 260