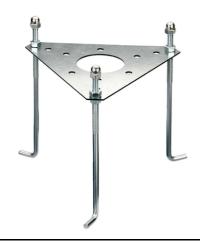

Outdoor use requires suitable flexible cables. We recommend installation on a concrete basement or surface, directly with bolts or through the dedicated fixing plate (to be ordered separately).

We recommend the use of a connection system with a protection degree greater than or equal to the protection degree of the luminaire.