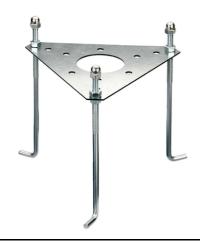

# Silvia 120 h 700 mm Transparent Glass

High Resistance In-Ground Fixing Base Mini Silvia/Silvia 260