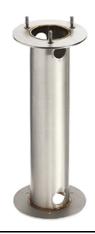

## Silvia 120 h 700 mm Transparent Glass

850169.6 - Grey

Cylindrical light for installation on wall, ceiling and floor or as a bollard light – surface.

Configuration: die-cast aluminium structure, EN AB-47100 alloy (low copper content), extruded aluminium pole (version "on post"). Borosilicate diffuser: transparent or sandblasted.

Outdoor use requires suitable flexible cables. We recommend installation on a concrete basement or surface, directly with bolts or through the dedicated fixing plate (to be ordered separately).

We recommend the use of a connection system with a protection degree greater than or equal to the protection degree of the luminaire.