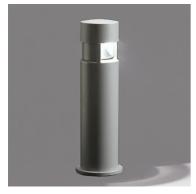

## Silvia 120 h 700 mm Transparent Glass

850169.6 - Grey

Cylindrical light for installation on wall, ceiling and floor or as a bollard light – surface.

Configuration: die-cast aluminium structure, EN AB-47100 alloy (low copper content), extruded aluminium pole (version "on post"). Borosilicate diffuser: transparent or sandblasted.

### Physical

**Color** Grey