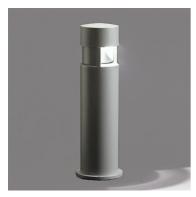

## Silvia 120 h 700 mm Transparent Glass

850169.4 - Black

Cylindrical light for installation on wall, ceiling and floor or as a bollard light – surface.

Configuration: die-cast aluminium structure, EN AB-47100 alloy (low copper content), extruded aluminium pole (version "on post"). Borosilicate diffuser: transparent or sandblasted.

### Main specifications

System power (W) 100
Mountings Pole
Environment Outdoor

#### Physical

Dimmable

**Color** Black