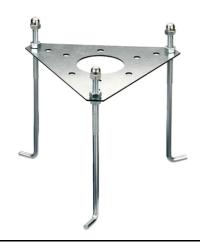

Outdoor use requires suitable flexible cables. We recommend installation on a concrete basement or surface, directly with bolts or through the dedicated fixing plate (to be ordered separately).

We recommend the use of a connection system with a protection degree greater than or equal to the protection degree of the luminaire.

# Silvia 120 h 700 mm Transparent Glass

High Resistance In-Ground Fixing Base Mini Silvia/Silvia 260