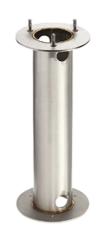

## Silvia 120 h 700 mm Transparent Glass

850169.4 - Black

Cylindrical light for installation on wall, ceiling and floor or as a bollard light – surface.

Configuration: die-cast aluminium structure, EN AB-47100 alloy (low copper content), extruded aluminium pole (version "on post"). Borosilicate diffuser: transparent or sandblasted.

Outdoor use requires suitable flexible cables. We recommend installation on a concrete basement or surface, directly with bolts or through the dedicated fixing plate (to be ordered separately).

We recommend the use of a connection system with a protection degree greater than or equal to the protection degree of the luminaire.