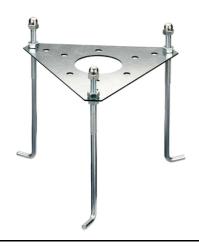

# Silvia 120 h 700 mm Transparent Glass

High Resistance In-Ground Fixing Base Mini Silvia/Silvia 260