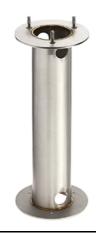

## Silvia 120 h 700 mm Transparent Glass

850169.12 - Forest Green

Cylindrical light for installation on wall, ceiling and floor or as a bollard light - surface.

Configuration: die-cast aluminium structure, EN AB-47100 alloy (low copper content), extruded aluminium pole  $(version\ "on\ post").\ Borosilicate\ diffuser:\ transparent\ or\ sandblasted.$ 