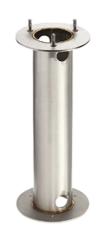

## Silvia 120 h 700 mm Transparent Glass

850169.1 - White

Cylindrical light for installation on wall, ceiling and floor or as a bollard light – surface.

Configuration: die-cast aluminium structure, EN AB-47100 alloy (low copper content), extruded aluminium pole (version "on post"). Borosilicate diffuser: transparent or sandblasted.

Outdoor use requires suitable flexible cables. We recommend installation on a concrete basement or surface, directly with bolts or through the dedicated fixing plate (to be ordered separately).

We recommend the use of a connection system with a protection degree greater than or equal to the protection degree of the luminaire.