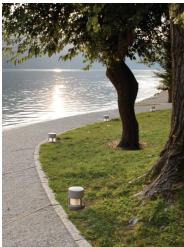

## Silvia 120 h 700 mm Transparent Glass

850169.1 - White

Cylindrical light for installation on wall, ceiling and floor or as a bollard light – surface.

Configuration: die-cast aluminium structure, EN AB-47100 alloy (low copper content), extruded aluminium pole (version "on post"). Borosilicate diffuser: transparent or sandblasted.

Outdoor use requires suitable flexible cables. We recommend installation on a concrete basement or surface, directly with bolts or through the dedicated fixing plate (to be ordered separately).

We recommend the use of a connection system with a protection degree greater than or equal to the protection degree of the luminaire.