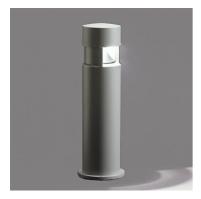

## Silvia 120 h 700 mm Transparent Glass

850169.1 - White

Cylindrical light for installation on wall, ceiling and floor or as a bollard light – surface.

Configuration: die-cast aluminium structure, EN AB-47100 alloy (low copper content), extruded aluminium pole (version "on post"). Borosilicate diffuser: transparent or sandblasted.