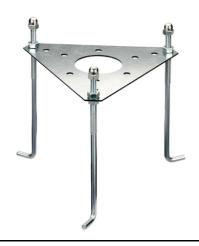

Outdoor use requires suitable flexible cables. We recommend installation on a concrete basement or surface, directly with bolts or through the dedicated fixing plate (to be ordered separately).

We recommend the use of a connection system with a protection degree greater than or equal to the protection degree of the luminaire.

# Silvia 120 h 700 mm Transparent Glass

High Resistance In-Ground Fixing Base Mini Silvia/Silvia 260