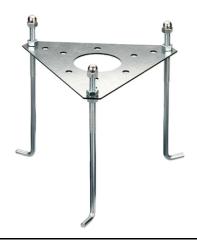

# Silvia 120 h 700 mm Sandblasted Glass

High Resistance In-Ground Fixing Base Mini Silvia/Silvia 260