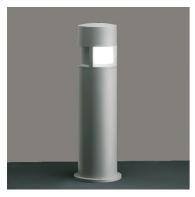

## Silvia 120 h 700 mm Sandblasted Glass

853575.6 - Grey

Cylindrical light for installation on wall, ceiling and floor or as a bollard light – surface.

Configuration: die-cast aluminium structure, EN AB-47100 alloy (low copper content), extruded aluminium pole (version "on post"). Borosilicate diffuser: transparent or sandblasted.

# Silvia 120 h 700 mm Sandblasted Glass

High Resistance In-Ground Fixing Base Mini Silvia/Silvia 260