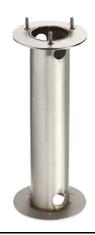

## Silvia 120 h 700 mm Sandblasted Glass

853575.6 - Grey

Cylindrical light for installation on wall, ceiling and floor or as a bollard light – surface.

Configuration: die-cast aluminium structure, EN AB-47100 alloy (low copper content), extruded aluminium pole (version "on post"). Borosilicate diffuser: transparent or sandblasted.