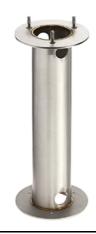

## Silvia 120 h 700 mm Sandblasted Glass

853575.1 - White

Cylindrical light for installation on wall, ceiling and floor or as a bollard light – surface.

Configuration: die-cast aluminium structure, EN AB-47100 alloy (low copper content), extruded aluminium pole (version "on post"). Borosilicate diffuser: transparent or sandblasted.

Outdoor use requires suitable flexible cables. We recommend installation on a concrete basement or surface, directly with bolts or through the dedicated fixing plate (to be ordered separately).

We recommend the use of a connection system with a protection degree greater than or equal to the protection degree of the luminaire.