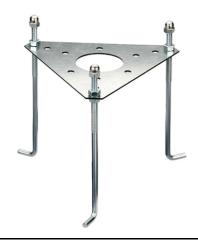

Outdoor use requires suitable flexible cables. We recommend installation on a concrete basement or surface, directly with bolts or through the dedicated fixing plate (to be ordered separately).

We recommend the use of a connection system with a protection degree greater than or equal to the protection degree of the luminaire.

# Silvia 120 h 700 mm Sandblasted Glass

High Resistance In-Ground Fixing Base Mini Silvia/Silvia 260