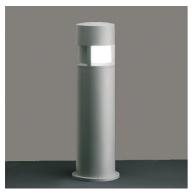

## Silvia 120 h 700 mm Sandblasted Glass

853575.1 - White

Cylindrical light for installation on wall, ceiling and floor or as a bollard light – surface.

Configuration: die-cast aluminium structure, EN AB-47100 alloy (low copper content), extruded aluminium pole (version "on post"). Borosilicate diffuser: transparent or sandblasted.

# Silvia 120 h 700 mm Sandblasted Glass

High Resistance In-Ground Fixing Base Mini Silvia/Silvia 260