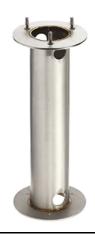

# Silvia 120 h 700 mm Sandblasted Glass

850175.4 - Black

Cylindrical light for installation on wall, ceiling and floor or as a bollard light – surface.

Configuration: die-cast aluminium structure, EN AB-47100 alloy (low copper content), extruded aluminium pole (version "on post"). Borosilicate diffuser: transparent or sandblasted.

Double layer coating for high resistance to corrosion: the aluminium components are painted with a double coat using powders which are compliant with QUALICOAT standards: a first layer of epoxy powder (with excellent chemical and mechanical resistance) and a second finishing layer of polyester powder (resistant to UV rays and atmospheric agents). The entire painting process of the aluminium fitting starts from components which have been sandblasted in advance to make the surface more porous and increase the adherence of the paint. Ares effects alkaline and acid washing to clean the surfaces completely, then rinses with demineralised water to remove any residue particles, subsequently a chemical conversion treatment is done to protect against rusting. Protection rating: IP65