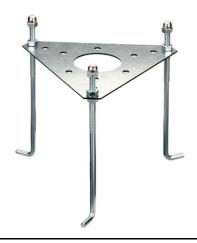

Outdoor use requires suitable flexible cables. We recommend installation on a concrete basement or surface, directly with bolts or through the dedicated fixing plate (to be ordered separately).

We recommend the use of a connection system with a protection degree greater than or equal to the protection degree of the luminaire.

# Silvia 120 h 700 mm Sandblasted Glass

High Resistance In-Ground Fixing Base Mini Silvia/Silvia 260