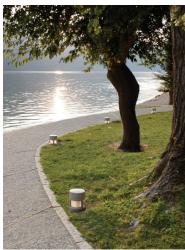

# Silvia 120 h 700 mm Sandblasted Glass

850175.4 - Black

Cylindrical light for installation on wall, ceiling and floor or as a bollard light – surface.

Configuration: die-cast aluminium structure, EN AB-47100 alloy (low copper content), extruded aluminium pole (version "on post"). Borosilicate diffuser: transparent or sandblasted.

Outdoor use requires suitable flexible cables. We recommend installation on a concrete basement or surface, directly with bolts or through the dedicated fixing plate (to be ordered separately).

We recommend the use of a connection system with a protection degree greater than or equal to the protection degree of the luminaire.