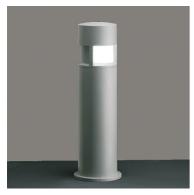

# Silvia 120 h 700 mm Sandblasted Glass

850175.4 - Black

Cylindrical light for installation on wall, ceiling and floor or as a bollard light – surface.

Configuration: die-cast aluminium structure, EN AB-47100 alloy (low copper content), extruded aluminium pole (version "on post"). Borosilicate diffuser: transparent or sandblasted.

## Physical

**Color** Black