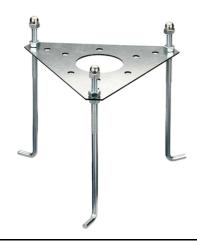

Outdoor use requires suitable flexible cables. We recommend installation on a concrete basement or surface, directly with bolts or through the dedicated fixing plate (to be ordered separately).

We recommend the use of a connection system with a protection degree greater than or equal to the protection degree of the luminaire.

# Silvia 120 h 700 mm Sandblasted Glass

High Resistance In-Ground Fixing Base Mini Silvia/Silvia 260