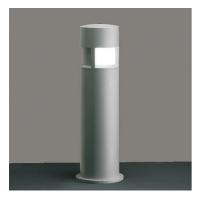

### Silvia 120 h 700 mm Sandblasted Glass

850175.1 - White

Cylindrical light for installation on wall, ceiling and floor or as a bollard light – surface.

Configuration: die-cast aluminium structure, EN AB-47100 alloy (low copper content), extruded aluminium pole (version "on post"). Borosilicate diffuser: transparent or sandblasted.