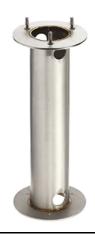

### Silvia 120 h 700 mm Sandblasted Glass

850175.1 - White

Cylindrical light for installation on wall, ceiling and floor or as a bollard light – surface.

Configuration: die-cast aluminium structure, EN AB-47100 alloy (low copper content), extruded aluminium pole (version "on post"). Borosilicate diffuser: transparent or sandblasted.

Double layer coating for high resistance to corrosion: the aluminium components are painted with a double coat using powders which are compliant with QUALICOAT standards: a first layer of epoxy powder (with excellent chemical and mechanical resistance) and a second finishing layer of polyester powder (resistant to UV rays and atmospheric agents). The entire painting process of the aluminium fitting starts from components which have been sandblasted in advance to make the surface more porous and increase the adherence of the paint. Ares effects alkaline and acid washing to clean the surfaces completely, then rinses with demineralised water to remove any residue particles, subsequently a chemical conversion treatment is done to protect against rusting. Protection rating: IP65