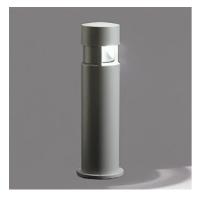

# Silvia 120 h 1200 mm Transparent Glass

857170.4 - Black

Cylindrical light for installation on wall, ceiling and floor or as a bollard light – surface.

Configuration: die-cast aluminium structure, EN AB-47100 alloy (low copper content), extruded aluminium pole (version "on post"). Borosilicate diffuser: transparent or sandblasted.

#### Main specifications

System power (W) 70
Mountings Pole
Environment Outdoor

## **Physical**

Dimmable

**Color** Black