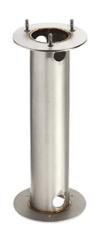

# Silvia 120 h 1200 mm Transparent Glass

857170.4 - Black

Cylindrical light for installation on wall, ceiling and floor or as a bollard light – surface.

Configuration: die-cast aluminium structure, EN AB-47100 alloy (low copper content), extruded aluminium pole (version "on post"). Borosilicate diffuser: transparent or sandblasted.

Outdoor use requires suitable flexible cables. We recommend installation on a concrete basement or surface, directly with bolts or through the dedicated fixing plate (to be ordered separately).

We recommend the use of a connection system with a protection degree greater than or equal to the protection degree of the luminaire.