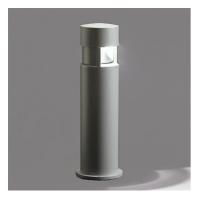

## Silvia 120 h 1200 mm Transparent Glass

857170.3 - Anthracite

Cylindrical light for installation on wall, ceiling and floor or as a bollard light - surface.

Configuration: die-cast aluminium structure, EN AB-47100 alloy (low copper content), extruded aluminium pole  $(version\ "on\ post").\ Borosilicate\ diffuser:\ transparent\ or\ sandblasted.$ 