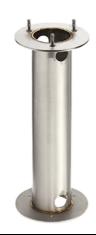

## Silvia 120 h 1200 mm Transparent Glass

857170.3 - Anthracite

Cylindrical light for installation on wall, ceiling and floor or as a bollard light - surface.

Configuration: die-cast aluminium structure, EN AB-47100 alloy (low copper content), extruded aluminium pole  $(version\ "on\ post").\ Borosilicate\ diffuser:\ transparent\ or\ sandblasted.$ 

Outdoor use requires suitable flexible cables. We recommend installation on a concrete basement or surface, directly with bolts or through the dedicated fixing plate (to be ordered separately).

We recommend the use of a connection system with a protection degree greater than or equal to the protection degree of the luminaire.