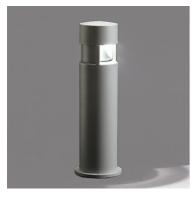

## Silvia 120 h 1200 mm Transparent Glass

857170.18 - Deep Brown

Cylindrical light for installation on wall, ceiling and floor or as a bollard light – surface.

Configuration: die-cast aluminium structure, EN AB-47100 alloy (low copper content), extruded aluminium pole (version "on post"). Borosilicate diffuser: transparent or sandblasted.

### Physical

Dimmable

**Color** Deep Brown