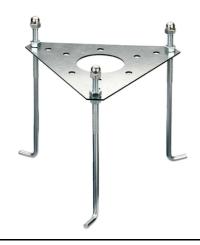

# Silvia 120 h 1200 mm Transparent Glass

High Resistance In-Ground Fixing Base Mini Silvia/Silvia 260