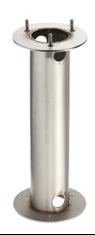

## Silvia 120 h 1200 mm Transparent Glass

857170.18 - Deep Brown

Cylindrical light for installation on wall, ceiling and floor or as a bollard light – surface.

Configuration: die-cast aluminium structure, EN AB-47100 alloy (low copper content), extruded aluminium pole (version "on post"). Borosilicate diffuser: transparent or sandblasted.

Outdoor use requires suitable flexible cables. We recommend installation on a concrete basement or surface, directly with bolts or through the dedicated fixing plate (to be ordered separately).

We recommend the use of a connection system with a protection degree greater than or equal to the protection degree of the luminaire.