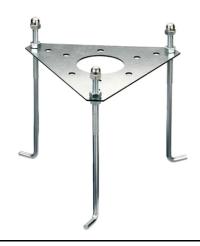

Outdoor use requires suitable flexible cables. We recommend installation on a concrete basement or surface, directly with bolts or through the dedicated fixing plate (to be ordered separately).

We recommend the use of a connection system with a protection degree greater than or equal to the protection degree of the luminaire.

# Silvia 120 h 1200 mm Transparent Glass

High Resistance In-Ground Fixing Base Mini Silvia/Silvia 260