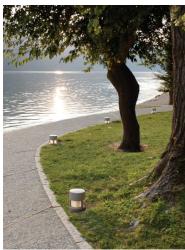

## Silvia 120 h 1200 mm Transparent Glass

857170.12 - Forest Green

Cylindrical light for installation on wall, ceiling and floor or as a bollard light – surface.

Configuration: die-cast aluminium structure, EN AB-47100 alloy (low copper content), extruded aluminium pole (version "on post"). Borosilicate diffuser: transparent or sandblasted.