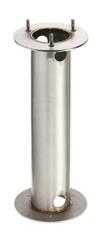

Outdoor use requires suitable flexible cables. We recommend installation on a concrete basement or surface, directly with bolts or through the dedicated fixing plate (to be ordered separately).

We recommend the use of a connection system with a protection degree greater than or equal to the protection degree of the luminaire.

# Silvia 120 h 1200 mm Transparent Glass

High Resistance In-Ground Fixing Base Mini Silvia/Silvia 260