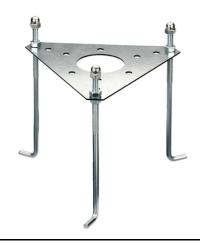

# Silvia 120 h 1200 mm Transparent Glass

High Resistance In-Ground Fixing Base Mini Silvia/Silvia 260

Outdoor use requires suitable flexible cables. We recommend installation on a concrete basement or surface, directly with bolts or through the dedicated fixing plate (to be ordered separately).

We recommend the use of a connection system with a protection degree greater than or equal to the protection degree of the luminaire.