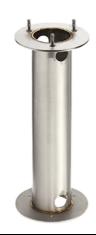

## Silvia 120 h 1200 mm Transparent Glass

853570.18 - Deep Brown

Cylindrical light for installation on wall, ceiling and floor or as a bollard light – surface.

Configuration: die-cast aluminium structure, EN AB-47100 alloy (low copper content), extruded aluminium pole (version "on post"). Borosilicate diffuser: transparent or sandblasted.

Outdoor use requires suitable flexible cables. We recommend installation on a concrete basement or surface, directly with bolts or through the dedicated fixing plate (to be ordered separately).

We recommend the use of a connection system with a protection degree greater than or equal to the protection degree of the luminaire.