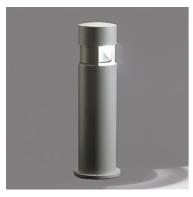

## Silvia 120 h 1200 mm Transparent Glass

853570.18 - Deep Brown

Cylindrical light for installation on wall, ceiling and floor or as a bollard light – surface.

Configuration: die-cast aluminium structure, EN AB-47100 alloy (low copper content), extruded aluminium pole (version "on post"). Borosilicate diffuser: transparent or sandblasted.

# Silvia 120 h 1200 mm Transparent Glass

High Resistance In-Ground Fixing Base Mini Silvia/Silvia 260