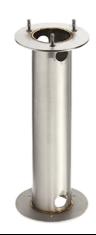

## Silvia 120 h 1200 mm Transparent Glass

853570.12 - Forest Green

Cylindrical light for installation on wall, ceiling and floor or as a bollard light – surface.

Configuration: die-cast aluminium structure, EN AB-47100 alloy (low copper content), extruded aluminium pole (version "on post"). Borosilicate diffuser: transparent or sandblasted.

Outdoor use requires suitable flexible cables. We recommend installation on a concrete basement or surface, directly with bolts or through the dedicated fixing plate (to be ordered separately).

We recommend the use of a connection system with a protection degree greater than or equal to the protection degree of the luminaire.