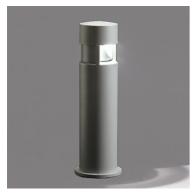

## Silvia 120 h 1200 mm Transparent Glass

853570.12 - Forest Green

Cylindrical light for installation on wall, ceiling and floor or as a bollard light – surface.

Configuration: die-cast aluminium structure, EN AB-47100 alloy (low copper content), extruded aluminium pole (version "on post"). Borosilicate diffuser: transparent or sandblasted.