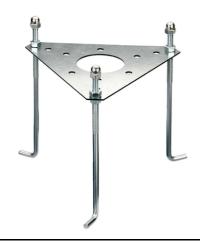

Outdoor use requires suitable flexible cables. We recommend installation on a concrete basement or surface, directly with bolts or through the dedicated fixing plate (to be ordered separately).

We recommend the use of a connection system with a protection degree greater than or equal to the protection degree of the luminaire.

# Silvia 120 h 1200 mm Transparent Glass

High Resistance In-Ground Fixing Base Mini Silvia/Silvia 260