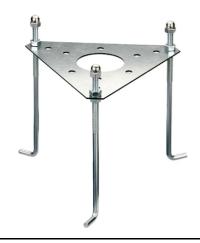

Outdoor use requires suitable flexible cables. We recommend installation on a concrete basement or surface, directly with bolts or through the dedicated fixing plate (to be ordered separately).

We recommend the use of a connection system with a protection degree greater than or equal to the protection degree of the luminaire.

# Silvia 120 h 1200 mm Transparent Glass

High Resistance In-Ground Fixing Base Mini Silvia/Silvia 260