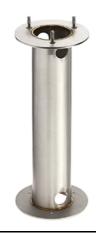

## Silvia 120 h 1200 mm Transparent Glass

853570.1 - White

Cylindrical light for installation on wall, ceiling and floor or as a bollard light – surface.

Configuration: die-cast aluminium structure, EN AB-47100 alloy (low copper content), extruded aluminium pole (version "on post"). Borosilicate diffuser: transparent or sandblasted.

Outdoor use requires suitable flexible cables. We recommend installation on a concrete basement or surface, directly with bolts or through the dedicated fixing plate (to be ordered separately).

We recommend the use of a connection system with a protection degree greater than or equal to the protection degree of the luminaire.