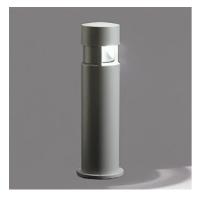

## Silvia 120 h 1200 mm Transparent Glass

853570.1 - White

Cylindrical light for installation on wall, ceiling and floor or as a bollard light – surface.

Configuration: die-cast aluminium structure, EN AB-47100 alloy (low copper content), extruded aluminium pole (version "on post"). Borosilicate diffuser: transparent or sandblasted.

#### Main specifications

System power (W) 35
Mountings Pole
Environment Outdoor

### Optical

Lighting type Light distribution Optical type Direct Asymmetric Diffused light

#### **Physical**

Dimmable

Color White