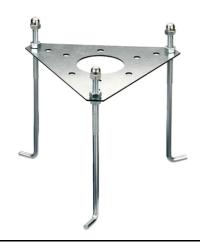

Outdoor use requires suitable flexible cables. We recommend installation on a concrete basement or surface, directly with bolts or through the dedicated fixing plate (to be ordered separately).

We recommend the use of a connection system with a protection degree greater than or equal to the protection degree of the luminaire.