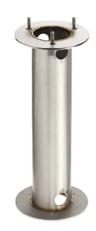

# Silvia 120 h 1200 mm Transparent Glass

High Resistance In-Ground Fixing Base Mini Silvia/Silvia 260