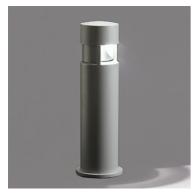

## Silvia 120 h 1200 mm Transparent Glass

850170.6 - Grey

Cylindrical light for installation on wall, ceiling and floor or as a bollard light – surface.

Configuration: die-cast aluminium structure, EN AB-47100 alloy (low copper content), extruded aluminium pole (version "on post"). Borosilicate diffuser: transparent or sandblasted.

#### **Physical**

Dimmable

**Color** Grey