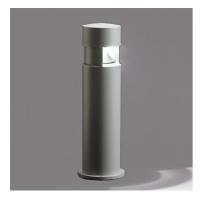

## Silvia 120 h 1200 mm Transparent Glass

850170.4 - Black

Cylindrical light for installation on wall, ceiling and floor or as a bollard light - surface.

Configuration: die-cast aluminium structure, EN AB-47100 alloy (low copper content), extruded aluminium pole (version "on post"). Borosilicate diffuser: transparent or sandblasted.

#### Main specifications

System power (W) 100
Mountings Pole
Environment Outdoor

### Physical

Dimmable

**Color** Black