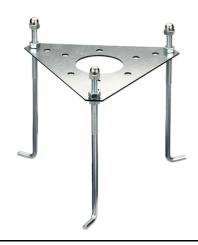

Outdoor use requires suitable flexible cables. We recommend installation on a concrete basement or surface, directly with bolts or through the dedicated fixing plate (to be ordered separately).

We recommend the use of a connection system with a protection degree greater than or equal to the protection degree of the luminaire.

# Silvia 120 h 1200 mm Transparent Glass

High Resistance In-Ground Fixing Base Mini Silvia/Silvia 260