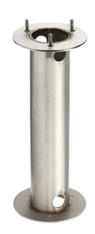

## Silvia 120 h 1200 mm Transparent Glass

850170.4 - Black

Cylindrical light for installation on wall, ceiling and floor or as a bollard light - surface.

Configuration: die-cast aluminium structure, EN AB-47100 alloy (low copper content), extruded aluminium pole (version "on post"). Borosilicate diffuser: transparent or sandblasted.

Outdoor use requires suitable flexible cables. We recommend installation on a concrete basement or surface, directly with bolts or through the dedicated fixing plate (to be ordered separately).

We recommend the use of a connection system with a protection degree greater than or equal to the protection degree of the luminaire.