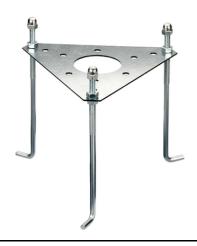

Outdoor use requires suitable flexible cables. We recommend installation on a concrete basement or surface, directly with bolts or through the dedicated fixing plate (to be ordered separately).

We recommend the use of a connection system with a protection degree greater than or equal to the protection degree of the luminaire.

# Silvia 120 h 1200 mm Transparent Glass

High Resistance In-Ground Fixing Base Mini Silvia/Silvia 260