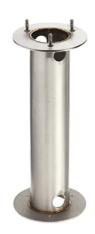

## Silvia 120 h 1200 mm Transparent Glass

850170.1 - White

Cylindrical light for installation on wall, ceiling and floor or as a bollard light – surface.

Configuration: die-cast aluminium structure, EN AB-47100 alloy (low copper content), extruded aluminium pole  $(version\ "on\ post").\ Borosilicate\ diffuser:\ transparent\ or\ sandblasted.$ 

Outdoor use requires suitable flexible cables. We recommend installation on a concrete basement or surface, directly with bolts or through the dedicated fixing plate (to be ordered separately).

We recommend the use of a connection system with a protection degree greater than or equal to the protection degree of the luminaire.