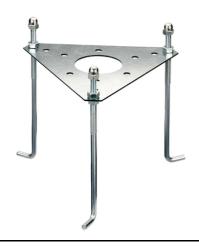

Outdoor use requires suitable flexible cables. We recommend installation on a concrete basement or surface, directly with bolts or through the dedicated fixing plate (to be ordered separately).

We recommend the use of a connection system with a protection degree greater than or equal to the protection degree of the luminaire.

# Silvia 120 h 1200 mm Transparent Glass

High Resistance In-Ground Fixing Base Mini Silvia/Silvia 260