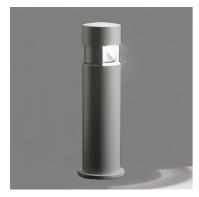

## Silvia 120 h 1200 mm Transparent Glass

850170.1 - White

Cylindrical light for installation on wall, ceiling and floor or as a bollard light – surface.

Configuration: die-cast aluminium structure, EN AB-47100 alloy (low copper content), extruded aluminium pole  $(version\ "on\ post").\ Borosilicate\ diffuser:\ transparent\ or\ sandblasted.$ 