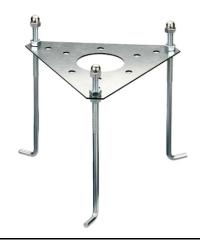

Outdoor use requires suitable flexible cables. We recommend installation on a concrete basement or surface, directly with bolts or through the dedicated fixing plate (to be ordered separately).

We recommend the use of a connection system with a protection degree greater than or equal to the protection degree of the luminaire.

# Silvia 120 h 1200 mm Sandblasted Glass

High Resistance In-Ground Fixing Base Mini Silvia/Silvia 260