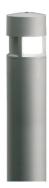

## Silvia 120 h 1200 mm Sandblasted Glass

853576.4 - Black

Cylindrical light for installation on wall, ceiling and floor or as a bollard light – surface.

Configuration: die-cast aluminium structure, EN AB-47100 alloy (low copper content), extruded aluminium pole (version "on post"). Borosilicate diffuser: transparent or sandblasted.

#### **Physical**

Dimmable

**Color** Black