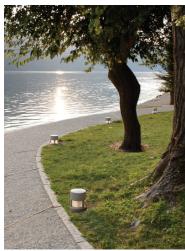

Outdoor use requires suitable flexible cables. We recommend installation on a concrete basement or surface, directly with bolts or through the dedicated fixing plate (to be ordered separately).

We recommend the use of a connection system with a protection degree greater than or equal to the protection degree of the luminaire.