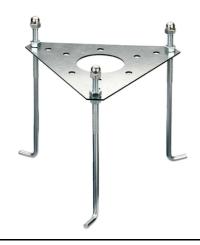

# Silvia 120 h 1200 mm Sandblasted Glass

High Resistance In-Ground Fixing Base Mini Silvia/Silvia 260