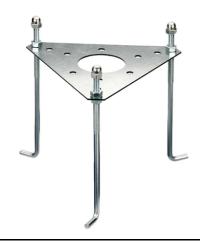

# Silvia 120 h 1200 mm Sandblasted Glass

High Resistance In-Ground Fixing Base Mini Silvia/Silvia 260