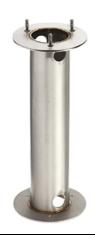

### Silvia 120 h 1200 mm Sandblasted Glass

850176.1 - White

Cylindrical light for installation on wall, ceiling and floor or as a bollard light – surface.

Configuration: die-cast aluminium structure, EN AB-47100 alloy (low copper content), extruded aluminium pole (version "on post"). Borosilicate diffuser: transparent or sandblasted.