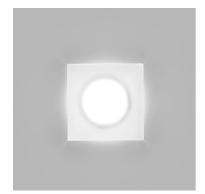

## Sigma square Wall

Round luminaire for installation on wall, ceiling or ground - recessed.

Configuration: turned aluminium body (EN AW-6060 alloy) with 15 micron anodizing for high resistance to corrosion. AISI 316L cap, open frame and cover. Diffuser: polycarbonate or methacrylate transparent or sandblasted (see the catalogue pages for reference).