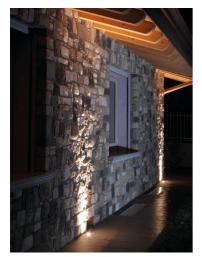

## Sigma square Wall

Round luminaire for installation on wall, ceiling or ground - recessed.

Configuration: turned aluminium body (EN AW-6060 alloy) with 15 micron anodizing for high resistance to corrosion. AISI 316L cap, open frame and cover. Diffuser: polycarbonate or methacrylate transparent or sandblasted (see the catalogue pages for reference).