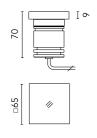

## Sigma square Wall

Round luminaire for installation on wall, ceiling or ground - recessed.

Configuration: turned aluminium body (EN AW-6060 alloy) with 15 micron anodizing for high resistance to corrosion. AISI 316L cap, open frame and cover. Diffuser: polycarbonate or methacrylate transparent or sandblasted (see the catalogue pages for reference).

Damages on the coating exposed to outdoor conditions or water, could cause corrosion.

Chemical substances affect the anticorrosion covering protection.

| Main specifications                                                   |                                                    |                                                                    |                                                                                                                                                                                                                                                                                                                                                                                                                                                                                                                                                                                                                                                                                                                                                                                                                                                                                                                                                                                                                                                                                                                                                                                                                                                                                                                                                                                                                                                                                                                                                                                                                                                                                                                                                                                                                                                                                                                                                                                                                                                                                                                                |
|-----------------------------------------------------------------------|----------------------------------------------------|--------------------------------------------------------------------|--------------------------------------------------------------------------------------------------------------------------------------------------------------------------------------------------------------------------------------------------------------------------------------------------------------------------------------------------------------------------------------------------------------------------------------------------------------------------------------------------------------------------------------------------------------------------------------------------------------------------------------------------------------------------------------------------------------------------------------------------------------------------------------------------------------------------------------------------------------------------------------------------------------------------------------------------------------------------------------------------------------------------------------------------------------------------------------------------------------------------------------------------------------------------------------------------------------------------------------------------------------------------------------------------------------------------------------------------------------------------------------------------------------------------------------------------------------------------------------------------------------------------------------------------------------------------------------------------------------------------------------------------------------------------------------------------------------------------------------------------------------------------------------------------------------------------------------------------------------------------------------------------------------------------------------------------------------------------------------------------------------------------------------------------------------------------------------------------------------------------------|
| Power (W)<br>System power (W)<br>CCT (K)<br>CRI<br>Net lumen (Im)     | 3.3<br>4.5<br>3000K<br>80<br>55                    | Mountings<br>Environment                                           | Wall surface<br>Outdoor                                                                                                                                                                                                                                                                                                                                                                                                                                                                                                                                                                                                                                                                                                                                                                                                                                                                                                                                                                                                                                                                                                                                                                                                                                                                                                                                                                                                                                                                                                                                                                                                                                                                                                                                                                                                                                                                                                                                                                                                                                                                                                        |
| Optical                                                               |                                                    |                                                                    |                                                                                                                                                                                                                                                                                                                                                                                                                                                                                                                                                                                                                                                                                                                                                                                                                                                                                                                                                                                                                                                                                                                                                                                                                                                                                                                                                                                                                                                                                                                                                                                                                                                                                                                                                                                                                                                                                                                                                                                                                                                                                                                                |
| Lighting type<br>LED type<br>Light distribution<br>Optical type       | Direct<br>Power LED<br>Symmetric<br>Diffused light | 220°<br>90°<br>60°<br>cd / 1000 lm<br>— C0 / C180 ····· C90 / C270 | Lux Isolux on wall<br>-4 -2 0 - 2 - 4 -2 - 4 -2 - 4 -2 - 4 -2 - 4 -2 - 4 -2 - 4 -2 - 4 -2 - 4 -2 - 4 -2 - 4 -2 - 4 -2 - 4 -2 - 4 -2 - 4 -2 - 4 -2 - 4 -2 - 4 -2 - 4 -2 - 4 -2 - 4 -2 - 4 -2 - 4 -2 - 4 -2 - 4 -2 - 4 -2 - 4 -2 - 4 -2 - 4 -2 - 4 -2 - 4 -2 - 4 -2 - 4 -2 - 4 -2 - 4 -2 - 4 -2 - 4 -2 - 4 -2 - 4 -2 - 4 -2 - 4 -2 - 4 -2 - 4 -2 - 4 -2 - 4 -2 - 4 -2 - 4 -2 - 4 -2 - 4 -2 - 4 -2 - 4 -2 - 4 -2 - 4 -2 - 4 -2 - 4 -2 - 4 -2 - 4 -2 - 4 -2 - 4 -2 - 4 -2 - 4 -2 - 4 -2 - 4 -2 - 4 -2 - 4 -2 - 4 -2 - 4 -2 - 4 -2 - 4 -2 - 4 -2 - 4 -2 - 4 -2 - 4 -2 - 4 -2 - 4 -2 - 4 -2 - 4 -2 - 4 -2 - 4 -2 - 4 -2 - 4 -2 - 4 -2 - 4 -2 - 4 -2 - 4 -2 - 4 -2 - 4 -2 - 4 -2 - 4 -2 - 4 -2 - 4 -2 - 4 -2 - 4 -2 - 4 -2 - 4 -2 - 4 -2 - 4 -2 - 4 -2 - 4 -2 - 4 -2 - 4 -2 - 4 -2 - 4 -2 - 4 -2 - 4 -2 - 4 -2 - 4 -2 - 4 -2 - 4 -2 - 4 -2 - 4 -2 - 4 -2 - 4 -2 - 4 -2 - 4 -2 - 4 -2 - 4 -2 - 4 -2 - 4 -2 - 4 -2 - 4 -2 - 4 -2 - 4 -2 - 4 -2 - 4 -2 - 4 -2 - 4 -2 - 4 -2 - 4 -2 - 4 -2 - 4 -2 - 4 -2 - 4 -2 - 4 -2 - 4 -2 - 4 -2 - 4 -2 - 4 -2 - 4 -2 - 4 -2 - 4 -2 - 4 -2 - 4 -2 - 4 -2 - 4 -2 - 4 -2 - 4 -2 - 4 -2 - 4 -2 - 4 -2 - 4 -2 - 4 -2 - 4 -2 - 4 -2 - 4 -2 - 4 -2 - 4 -2 - 4 -2 - 4 -2 - 4 -2 - 4 -2 - 4 -2 - 4 -2 - 4 -2 - 4 -2 - 4 -2 - 4 -2 - 4 -2 - 4 -2 - 4 -2 - 4 -2 - 4 -2 - 4 -2 - 4 -2 - 4 -2 - 4 -2 - 4 -2 - 4 -2 - 4 -2 - 4 -2 - 4 -2 - 4 -2 - 4 -2 - 4 -2 - 4 -2 - 4 -2 - 4 -2 - 4 -2 - 4 -2 - 4 -2 - 4 -2 - 4 -2 - 4 -2 - 4 -2 - 4 -2 - 4 -2 - 4 -2 - 4 -2 - 4 -2 - 4 -2 - 4 -2 - 4 -2 - 4 -2 - 4 -2 - 4 -2 - 4 -2 - 4 -2 - 4 -2 - 4 -2 - 4 -2 - 4 -2 - 4 -2 - 4 -2 - 4 -2 - 4 -2 - 4 -2 - 4 -2 - 4 -2 - 4 -2 - 4 -2 - 4 -2 - 4 -2 - 4 -2 - 4 -2 - 4 -2 - 4 -2 - 4 -2 - 4 -2 - 4 -2 - 4 -2 - 4 -2 - 4 -2 - 4 -2 - 4 -2 - 4 -2 - 4 -2 - 4 -2 - 4 -2 - 4 -2 - 4 -2 - 4 -2 - 4 -2 - 4 -2 - 4 -2 - 4 -2 - 4 -2 - 4 -2 - 4 -2 - 4 -2 - 4 -2 - 4 -2 - 4 -2 - 4 -2 - 4 -2 - 4 -2 - 4 -2 - 4 -2 - 4 -2 - 4 -2 - 4 -2 - 4 -2 - 4 -2 - 4 -2 - 4 -2 - 4 -2 - 4 -2 - 4 -2 - 4 -2 - 4 -2 - 4 -2 - 4 -2 - 4 -2 - 4 -2 - 4 -2 - 4 -2 - 4 -2 - 4 -2 - 4 -2 - 4 -2 -2 - 4 -2 -2 - 4 -2 -2 - 4 -2 -2 -2 -2 -2 -2 -2 -2 -2 -2 -2 |
| Electrical                                                            |                                                    |                                                                    |                                                                                                                                                                                                                                                                                                                                                                                                                                                                                                                                                                                                                                                                                                                                                                                                                                                                                                                                                                                                                                                                                                                                                                                                                                                                                                                                                                                                                                                                                                                                                                                                                                                                                                                                                                                                                                                                                                                                                                                                                                                                                                                                |
| Frequency (Hz)<br>Voltage (V)<br>Dimmable<br>Driver type<br>Emergency | 50-60<br>24<br>No<br>Not dimmable<br>Without       | Insulation class                                                   | 111                                                                                                                                                                                                                                                                                                                                                                                                                                                                                                                                                                                                                                                                                                                                                                                                                                                                                                                                                                                                                                                                                                                                                                                                                                                                                                                                                                                                                                                                                                                                                                                                                                                                                                                                                                                                                                                                                                                                                                                                                                                                                                                            |