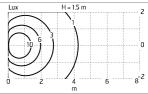

emical conversion treatment is done to protect against rusting.

Protection rating: IP65

In compliance with EN 60598-1 standards

Class of insulation: I

Installation: wiring through a rubber cable holder (5mm <  $\emptyset$  < 10mm cables). Outdoor use requires suitable flexible cables assuring the watertightness of the cable holder.

During the installation and the maintenance of the fixtures it is important to be careful and avoid damages on the paint coating.

Damages on the coating exposed to outdoor conditions or water, could cause corrosion.

Chemical substances affect the anticorrosion covering protection.

### Main specifications

Power (W) 60

MountingsWall surfaceEnvironmentOutdoor

### Optical

Lighting type Light distribution Optical type

Direct Asymmetric Diffused light





#### Electrical

Frequency (Hz) 50-60 Emergency Without Voltage (V) 220-240 Insulation class I Lamp holder E27

Dimmable No
Driver type Not dimmable

### **Physical**

Color Deep Brown