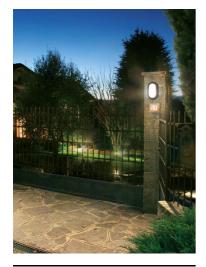

## Sam Louvre

While stocks last

## 520110.18 - Deep Brown

Luminaire for installation on wall or on ceiling - surface mounted.

Configuration: die-cast aluminium structure, EN AB-47100 alloy (low copper content). Polycarbonate diffuser: opal, self-extinguishing.

### Main specifications

Power (W) 60

MountingsWall surfaceEnvironmentOutdoor