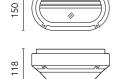

## 520110.18 - Deep Brown

Luminaire for installation on wall or on ceiling - surface mounted.

Configuration: die-cast aluminium structure, EN AB-47100 alloy (low copper content). Polycarbonate diffuser: opal, self-extinguishing.

### Main specifications

Power (W) 60

MountingsWall surfaceEnvironmentOutdoor