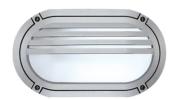

## 520110.18 - Deep Brown

Luminaire for installation on wall or on ceiling - surface mounted.

Configuration: die-cast aluminium structure, EN AB-47100 alloy (low copper content). Polycarbonate diffuser: opal, self-extinguishing.

Double layer coating for high resistance to corrosion: the aluminium components are painted with a double coat using powders that are compliant with QUALICOAT standards: a first layer of epoxy powder (with excellent chemical and mechanical resistance) and a second finishing layer of polyester powder (resistant to UV rays and atmospheric agents). The entire painting process of the aluminium fitting starts from components that have been sandblasted in advance to make the surface more porous and increase the adherence of the paint. Ares effects alkaline and acid washing to clean the surfaces completely, then rinses with demineralised water to remove any residue particles, subsequently a chemical conversion treatment is done to protect against rusting.

Protection rating: IP65

In compliance with EN 60598-1 standards

Class of insulation: I

Installation: wiring through a rubber cable holder (5mm <  $\emptyset$  < 10mm cables). Outdoor use requires suitable flexible cables assuring the watertightness of the cable holder.