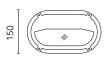

## Sam Horizontal Visor

While stocks last

520107.6 - Grey

Luminaire for installation on wall or on ceiling - surface mounted.

Configuration: die-cast aluminium structure, EN AB-47100 alloy (low copper content). Polycarbonate diffuser: opal, self-extinguishing.