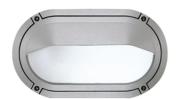

## Sam Horizontal Visor

While stocks last

520107.6 - Grey

Luminaire for installation on wall or on ceiling - surface mounted.

Configuration: die-cast aluminium structure, EN AB-47100 alloy (low copper content). Polycarbonate diffuser: opal, self-extinguishing.