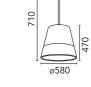

# Main specifications

Number of heads 1
Power (W) 250
Mountings Ceiling
Environment Outdoor wet location

## **Physical**

ColorGreen WallOrientationFixedWeight (kg)5.9