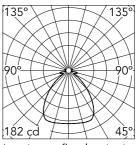

## Optical

Lighting type Direct
Light distribution Symmetric
Optical type Diffused light
Beam angle (°) 78
Beam angle C90-270 (°) 78

Luminous flux luminaire 2400 lm

| Beam A | ngle DIR | : 92° |
|--------|----------|-------|
| h(m)   | E(lx)    | D(m)  |
| 1      | 182      | 2.07  |
| 2      | 46       | 4.15  |
| 3      | 20       | 6.22  |
| 4      | 11       | 8.29  |
| 5      | 7        | 10.36 |