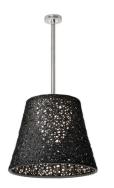

# Romeo Outdoor C3 Pvc (71 cm) Green wall

F6468041 - Green Wall

Suspension luminaire for outdoor use providing direct and diffused light. External diffuser obtained from braided colored PVC tubes, internal frame in polyester-painted aluminum tubes. Inner diffuser in opal-colored, vacuum-formed polycarbonate which is removable for bulb change without the use of tools. Diffuser support in anodized die-cast aluminum alloy, liquid grey painted. Die-cast aluminum alloy ceiling fitting with polished finish. Injection-molded polycarbonate (PC) cover rose. 316L stainless steel pole – polished.

In order to obtain good weather resistance, all the painted details have undergone a chemical conversion treatment for enhanced corrosion resistance.