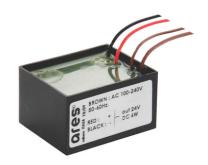

# **Real Matter Polished Copper**

Power supply 24Vdc 20W / 220- 240V IP67 Class II selv. Non Dimmable RF25752

Power supply 24V 10W /110-240V IP20 Class II selv. Non Dimmable RF25747 Power supply 24V 8W / 110-240V IP65 Class II selv. Non Dimmable RF25748