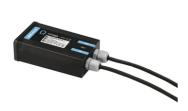

# **Real Matter Polished Copper**

Power supply 24Vdc 20W / 220- 240V IP67 Class II selv. Non Dimmable RF25752

Power supply 24V 10W /110-240V IP20 Class II selv. Non Dimmable RF25747 Power supply 24V 8W / 110-240V IP65 Class II selv. Non Dimmable RF25748

Power supply 24Vdc 50W / 120-240V IP67 Class II selv. Non Dimmable RF25755

Power supply 24Vdc 100W / 120-240V IP67 Class II selv.Non Dimmable RF25756 Power supply 24Vdc 70W / 220-240V IP67 Class II selv. Non Dimmable RF25749

Power supply 24Vdc 17W / 110-240V (15W@110V) IP20 Class II selv. Dimmable 1-10V RF25750

Power supply 24Vdc 20W / 110-240Vdc (15W@110V) IP67 Class II selv.
Dimmable DALI
RF26387