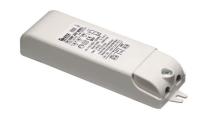

# **Real Matter Polished Copper**

Power supply 24Vdc 20W / 220- 240V IP67 Class II selv. Non Dimmable RF25752

Power supply 24V 10W /110-240V IP20 Class II selv. Non Dimmable RF25747 Power supply 24V 8W / 110-240V IP65 Class II selv. Non Dimmable RF25748

Power supply 24Vdc 50W / 120-240V IP67 Class II selv. Non Dimmable RF25755

Power supply 24Vdc 100W / 120-240V IP67 Class II selv.Non Dimmable RF25756 Power supply 24Vdc 70W / 220-240V IP67 Class II selv. Non Dimmable RF25749

Power supply 24Vdc 17W / 110-240V (15W@110V) IP20 Class II selv. Dimmable 1-10V RF25750

Power supply 24Vdc 20W / 110-240Vdc (15W@110V) IP67 Class II selv.
Dimmable DALI
RF26387