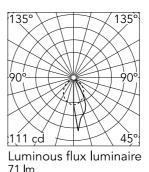

#### Main specifications

| _amp category  | LED   |
|----------------|-------|
| Power (W)      | 3     |
| CCT (K)        | 2700K |
| CRI            | 80    |
| Net lumen (lm) | 74    |

#### Optical

| Lighting type          | Direct     |
|------------------------|------------|
| LED type               | Power LED  |
| Light distribution     | Asymmetric |
| Optical type           | Asymmetric |
| Beam angle (°)         | 80         |
| Beam angle C90-270 (°) | 30         |