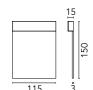

## Physical

| Color       | Polished Copper |
|-------------|-----------------|
| Orientation | Fixed           |
| Weiaht (ka) | 0.60            |