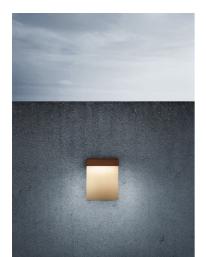

F5980015 - Polished Copper

Outdoor recessed wall-mounted luminaire with LED light source.

Body made of AISI 316L stainless steel treated with the PVD process (Physical Vapour Deposition). With this innovative treatment, after the surface is polished or brushed according to the choice of finish, the surfaces of the Real Matter are coated with a thin film of metal such as zirconium and titanium. Combining with the steel on the molecular level, these increase the resistance to both mechanical and atmospheric agents, allowing elegant, durable finishes to be created.

UV-stabilized polycarbonate diffuser.

Remote 24-V power supply sold separately.

The fixture is supplied with a 200-mm cable and IP connection kit.

Plasterboard installation using supplied springs (plasterboard thickness 5–20 mm)

# Mountings Recessed trim Environment Outdoor wet location