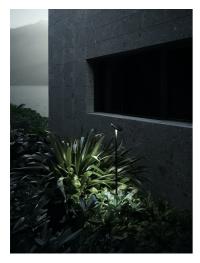

## Pole with base H 900 mm Grey

F004Z030006 - Grey

Pole with base. H900mm

Ready for installation on solid surface.

Ground installation needs earth stick use, to be ordered as separated item.

Grey

| Main specifications |         |  |  |  |
|---------------------|---------|--|--|--|
| Environment         | Outdoor |  |  |  |
| Electrical          |         |  |  |  |
| Emergency           | Without |  |  |  |
| Physical            |         |  |  |  |