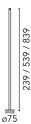

## Pole with base H 900 mm Grey

F004Z030006 - Grey

Pole with base. H900mm

Ready for installation on solid surface.

Ground installation needs earth stick use, to be ordered as separated item.

Grey

| Main specifications |         |  |  |  |
|---------------------|---------|--|--|--|
| Environment         | Outdoor |  |  |  |
| Electrical          |         |  |  |  |
| Emergency           | Without |  |  |  |
| Physical            |         |  |  |  |