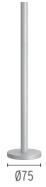

## Pole with base H 900 mm Grey

F004Z030006 - Grey

Pole with base. H900mm

Ready for installation on solid surface.

Ground installation needs earth stick use, to be ordered as separated item.

Grey

| Main specifications |         |  |  |  |
|---------------------|---------|--|--|--|
| Environment         | Outdoor |  |  |  |
| Electrical          |         |  |  |  |
| Emergency           | Without |  |  |  |
| Physical            |         |  |  |  |