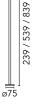

## Pole with base H 900 mm Forest Green

F004Z030012 - Forest Green 

Pole with base. H900mm Ready for installation on solid surface. Ground installation needs earth stick use, to be ordered as separated item.