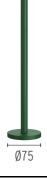

## Pole with base H 900 mm Forest Green

F004Z030012 - Forest Green 

Pole with base. H900mm Ready for installation on solid surface. Ground installation needs earth stick use, to be ordered as separated item.