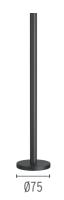

## Pole with base H 900 mm Black

F004Z030030 - Black 

Pole with base. H900mm Ready for installation on solid surface. Ground installation needs earth stick use, to be ordered as separated item.

| Main specifications |         |  |
|---------------------|---------|--|
| Environment         | Outdoor |  |
| Electrical          |         |  |
| Emergency           | Without |  |
| Physical            |         |  |
| Color               | Black   |  |