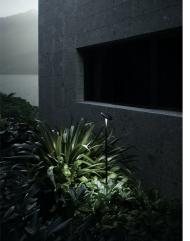

## Pole with base H 900 mm Black

F004Z030030 - Black 

Pole with base. H900mm Ready for installation on solid surface. Ground installation needs earth stick use, to be ordered as separated item.

| Main specifications |         |  |
|---------------------|---------|--|
| Environment         | Outdoor |  |
| Electrical          |         |  |
| Emergency           | Without |  |
| Physical            |         |  |
| Color               | Black   |  |