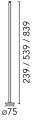

## Pole with base H 900 mm Black

F004Z030030 - Black 

Pole with base. H900mm Ready for installation on solid surface. Ground installation needs earth stick use, to be ordered as separated item.

| Main specifications |         |  |
|---------------------|---------|--|
| Environment         | Outdoor |  |
| Electrical          |         |  |
| Emergency           | Without |  |
| Physical            |         |  |
| Color               | Black   |  |