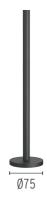

## Pole with base H 900 mm Anodized Black

F004Z0F0071 - Anodized Black

Pole with base. H900mm

Ready for installation on solid surface.

Ground installation needs earth stick use, to be ordered as separated item.