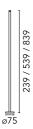

## Pole with base H 900 mm Anodized Black

F004Z0F0071 - Anodized Black

Pole with base. H900mm

Ready for installation on solid surface.

Ground installation needs earth stick use, to be ordered as separated item.