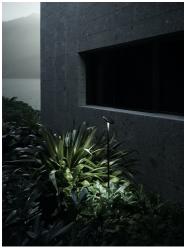

## Pole with base H 600 mm Black

F004Z020030 - Black

Pole with base. H600mm

Ready for installation on solid surface.

Ground installation needs earth stick use, to be ordered as separated item.

| Main specifications |         |  |  |
|---------------------|---------|--|--|
| Environment         | Outdoor |  |  |
| Electrical          |         |  |  |
| Emergency           | Without |  |  |
| Physical            |         |  |  |
| Color               | Black   |  |  |