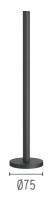

## Pole with base H 600 mm Anodized Black

F004Z0E0071 - Anodized Black

Pole with base. H600mm

Ready for installation on solid surface.

Ground installation needs earth stick use, to be ordered as separated item.