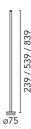

## Pole with base H 600 mm Anodized Black

F004Z0E0071 - Anodized Black

Pole with base. H600mm

Ready for installation on solid surface.

Ground installation needs earth stick use, to be ordered as separated item.