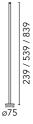

## Pole with base H 300 mm Grey

F004Z010006 - Grey 

Pole with base. H300mm Ready for installation on solid surface. Ground installation needs earth stick use, to be ordered as separated item.

| Main specifications |         |  |
|---------------------|---------|--|
| Environment         | Outdoor |  |
| Electrical          |         |  |
| Emergency           | Without |  |
| Physical            |         |  |
| Color               | Grey    |  |