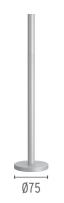

## Pole with base H 300 mm Grey

F004Z010006 - Grey 

Pole with base. H300mm Ready for installation on solid surface. Ground installation needs earth stick use, to be ordered as separated item.

| Main specifications |         |  |
|---------------------|---------|--|
| Environment         | Outdoor |  |
| Electrical          |         |  |
| Emergency           | Without |  |
| Physical            |         |  |
| Color               | Grey    |  |